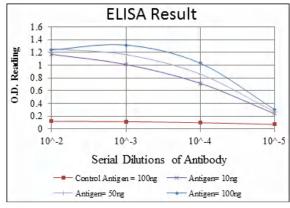

## **ANIB1 Monoclonal Antibody**

| Catalog No                | YP-Ab-04433                                                                                                                       |
|---------------------------|-----------------------------------------------------------------------------------------------------------------------------------|
| Isotype                   | IgG                                                                                                                               |
| Reactivity                | Human                                                                                                                             |
| Applications              | WB;ELISA                                                                                                                          |
| Gene Name                 |                                                                                                                                   |
| Protein Name              |                                                                                                                                   |
| Immunogen                 | Purified recombinant fragment of human ANIB1 expressed in E. Coli.                                                                |
| Specificity               | ANIB1 Monoclonal Antibody detects ANIB1 protein.                                                                                  |
| Formulation               | Ascitic fluid containing 0.03% sodium azide,0.5% BSA, 50%glycerol.                                                                |
| Source                    | Monoclonal, Mouse                                                                                                                 |
| Purification              | Affinity purification                                                                                                             |
| Dilution                  | Western Blot: 1/500 - 1/2000. ELISA: 1/10000. Not yet tested in other applications.                                               |
| Concentration             | 1 mg/ml                                                                                                                           |
| Purity                    | ≥90%                                                                                                                              |
| Storage Stability         | -20°C/1 year                                                                                                                      |
| Synonyms                  |                                                                                                                                   |
| Observed Band             |                                                                                                                                   |
| Cell Pathway              |                                                                                                                                   |
| Tissue Specificity        |                                                                                                                                   |
| Function                  |                                                                                                                                   |
| Background                |                                                                                                                                   |
| matters needing attention | Avoid repeated freezing and thawing!                                                                                              |
| <b>Usage suggestions</b>  | This product can be used in immunological reaction related experiments. For more information, please consult technical personnel. |
|                           |                                                                                                                                   |