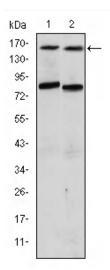

## **Products Images**

Western Blot analysis using ANIB1 Monoclonal Antibody against T47D (1) and MCF-7 (2) cell lysate.